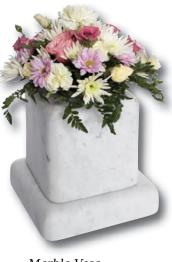

### Desks & Wedges

Vases

vase. 0/237G

Marble Vase

The cushioned edges to this marble vase create a gentle look

Lavender Blue granite vase and base. 0/239G

South African Dark Grey shaped vase. 0/236G

in most colours 0/234G