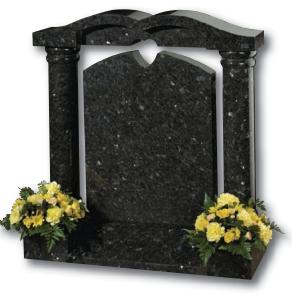

#### Minster

This stately memorial was inspired by classical architecture. Seen here in Chinese Rustenburg granite

A gracefully sculpted Angel with prominent polished granite wings shown in Lavender Blue and Blue Pearl