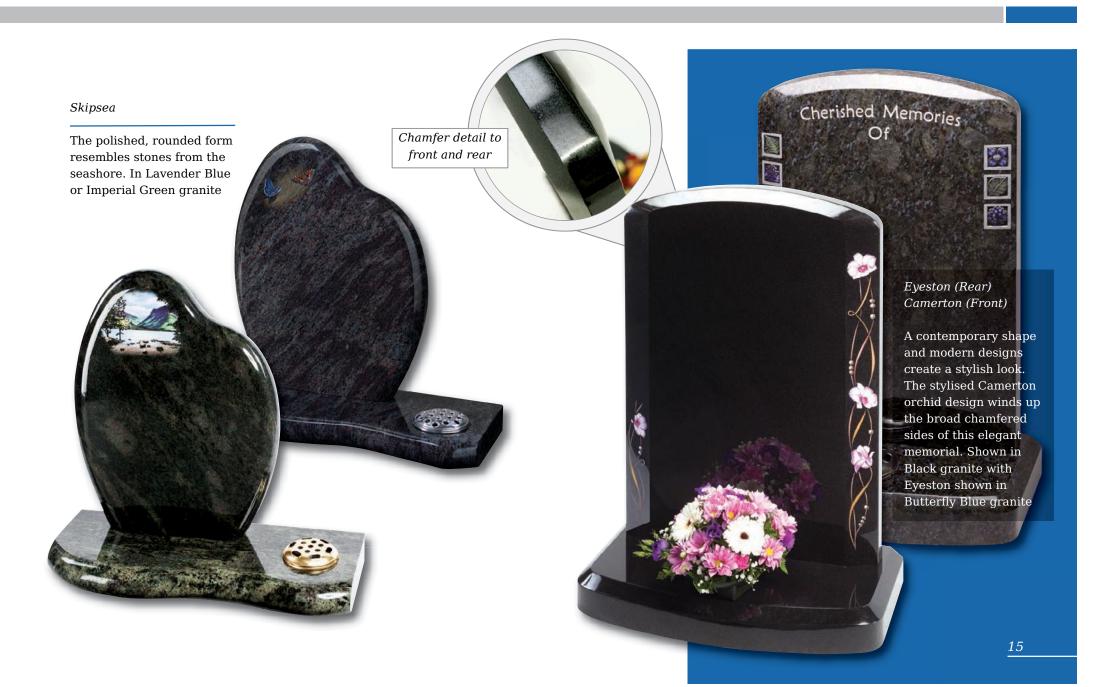

nite headstone with two flower vases and elegant swan artwork

#### Wickersey

This Black granite distinctively shaped memorial features a design of modern contemporary symbolism embracing a brief message of your choice

Crookley





### Barley

Spiritual reflection with images of The Sacred Heart or The Good Shepherd (Crookley). All polished Black granite





Ilkley

Classic Bible and rosary bead design on all polished Paradiso granite

Selby (rear)

A deep carved cross entwined with either a rose, thistle or lily make this Black all polished memorial look stunning

### Thearne (front)

A delicate rose set within a heart compliment this popular shaped Lavender Blue polished memorial Bainton

A charming scene adds to the simple beauty of this shaped and chamfered Black granite memorial







### Hasholme (above)

This beautiful Emerald Pearl granite memorial needs only a delicate floral design to add to its soft outline of flowing curves and chamfers

### Staxton

Distinguished Emerald Pearl granite pillared memorial with heart detail



The bowed profile of this memorial is decorated with a deep carved floral design in Lavender Blue granite







Lavender Blue granite with a 'swan-neck' top headstone, graced with a statuesque lamenting angel ornament



A polished South African Dark Grey Granite Gothic Shape with deep sandblast floral design

#### Broomfleet

A norman round shaped stone with decorative, silver Celtic lettering on a part polished South African Dark Grey granite

#### Ferriby

Part polished South African Dark Grey granite with carved flowers to headstone