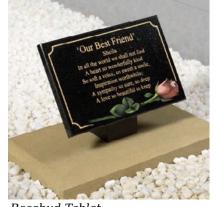

Shown below are a selection of recycled glass and natural stone chippings perfect for complimenting any kerb set

Rosebud Tablet

A permanent 'card' on which to inscribe a farewell message

In Black granite offering a larger inscription area