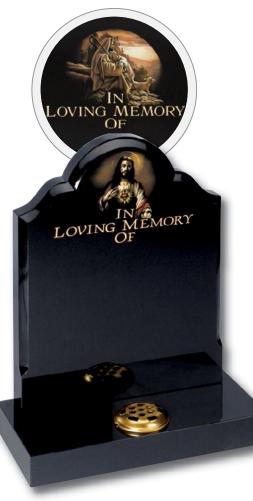

#### Eston (right)

Eternal flame in a setting of winter leaves and berries illuminates the heading on an off-set peon top, Black granite headstone

Detailed Mono

Detailed Colour

Standard