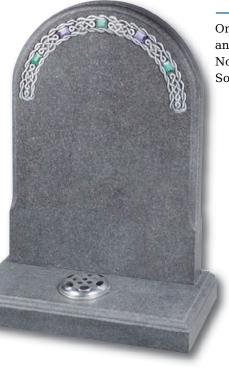

#### Broomfleet

A norman round shaped stone with decorative, silver Celtic lettering on a part polished South African Dark Grey granite