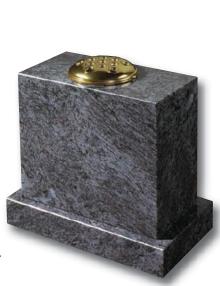

### Desks & Wedges

Vases

vase. 0/237G

Marble Vase

The cushioned edges to this marble vase create a gentle look

Lavender Blue granite vase and base. 0/239G

South African Dark Grey shaped vase. 0/236G

in most colours 0/234G