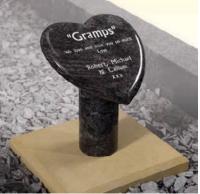

### Linthorpe

Lilies are a long established symbol of mourning. They are shown here carved on a contemporary heart shaped stone with either natural, unpainted flowers or with an 'antiqued' paint effect. Shown in Black granite Hotham

Elegant polished Black granite heart shape with contrasting carved roses