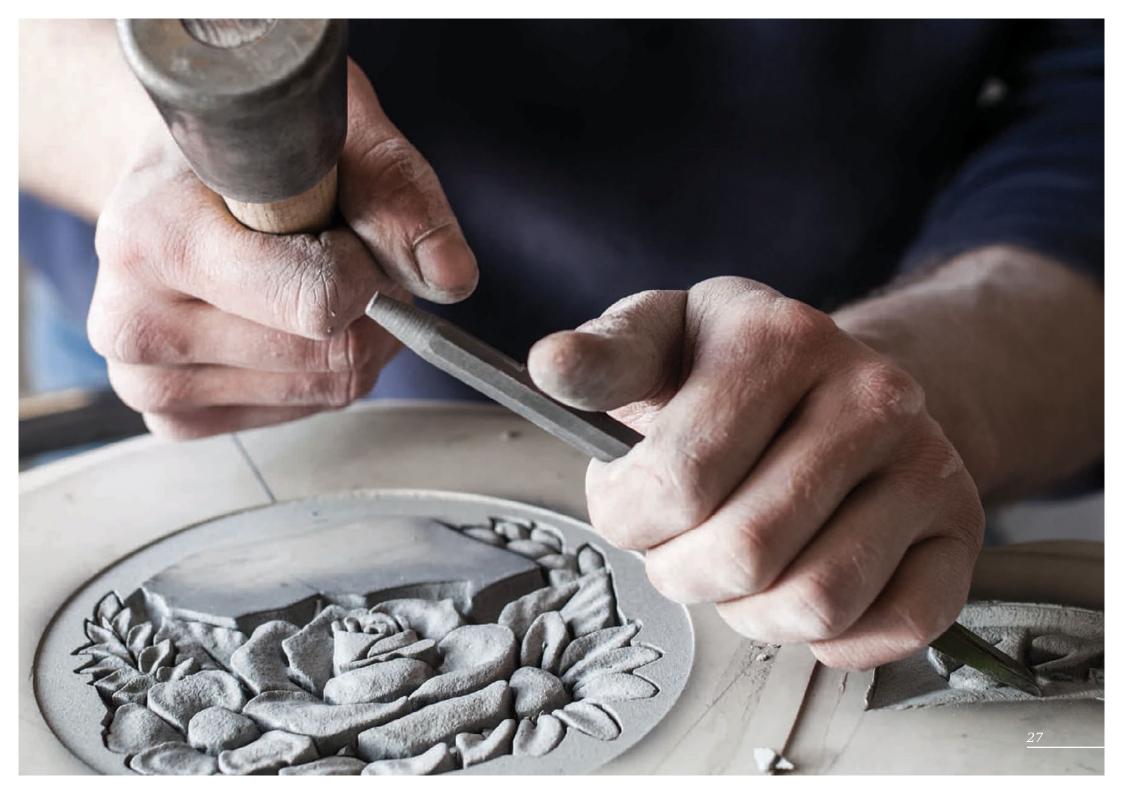

Our award winning artists and craftsmen pride themselves on creating unique, highly detailed pieces of art for use in many different ways on our range of memorials. This helps ensure that any memorial chosen is personal enough to respectfully mark a person's life. On the next few pages are a small selection of the many designs we have created over the years (along with the Children's design selection on page 40)

More intricate custom designs are always available. We can transform a basic idea into a beautiful design to compliment any memorial

An official badge or a family crest can be translated into a memorial design to suit most spaces

We have a number of designs that are ideal for products where space is limited such as vases and desk tablets. Above are a few of these designs

Monochrome images work particularly well on darker polished granite memorials