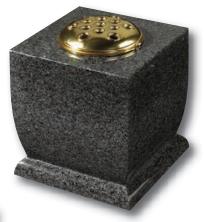

### Desks & Wedges

Vases

vase. 0/237G

Marble Vase

The cushioned edges to this marble vase create a gentle look

Lavender Blue granite vase and base. 0/239G

South African Dark Grey shaped vase. 0/236G

in most colours 0/234G