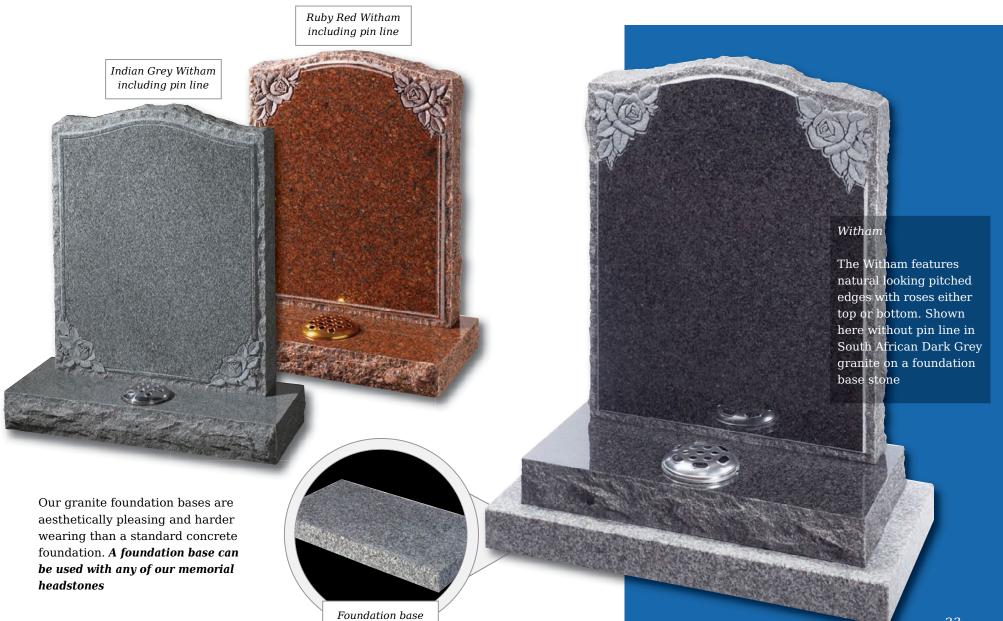

Molescroft

Polished Regal Black, honed Cathay Light Grey or polished Lavender Blue granite memorials, all with deep rose carving

Birdsall

An ogee top Blue Pearl granite memorial with detailed robin design

#### Molescroft

Honed Cathay Light Grey memorial with deep rose carving