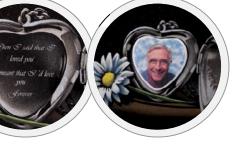

#### Lockington

Loving Sentiments or a loved ones photo (via photo plaque) can be placed within the "locket" to further personalise this exquisite design. All polished Black granite

The barrel sides and flowing profile of this compact Black granite set features an entwined rings ornament