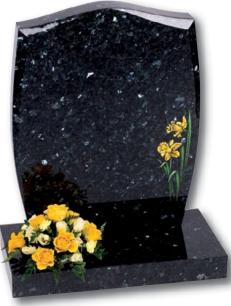

#### Seaton

Classic ogee top with shaded or painted roses on Emerald Pearl granite