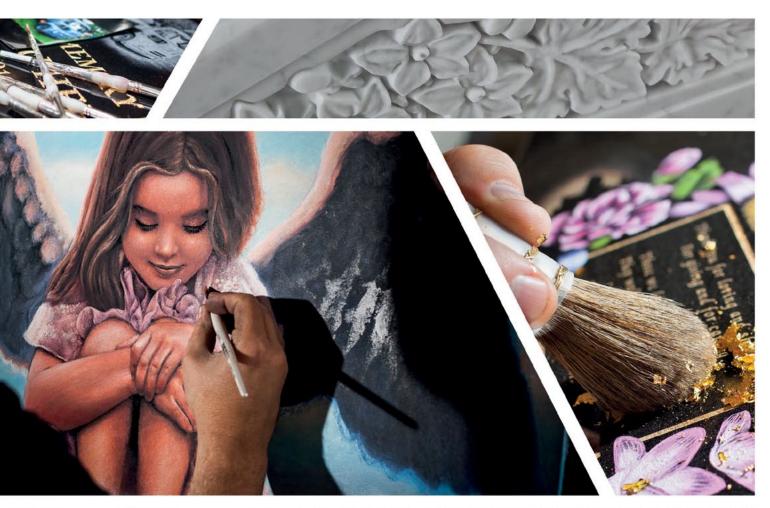

Our award winning artists and craftsmen pride themselves on creating unique, highly detailed pieces of art for use in many different ways on our range of memorials. This helps ensure that any memorial chosen is personal enough to respectfully mark a person's life. On the next few pages are a small selection of the many designs we have created over the years (along with the Children's design selection on page 40)

More intricate custom designs are always available. We can transform a basic idea into a beautiful design to compliment any memorial

An official badge or a family crest can be translated into a memorial design to suit most spaces

We have a number of designs that are ideal for products where space is limited such as vases and desk tablets. Above are a few of these designs

Monochrome images work particularly well on darker polished granite memorials