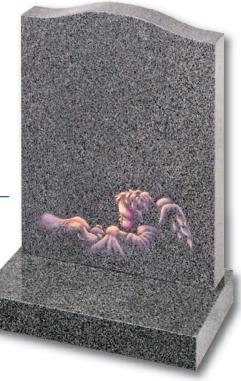

#### Seaton

Classic ogee top with shaded or painted roses on Emerald Pearl granite