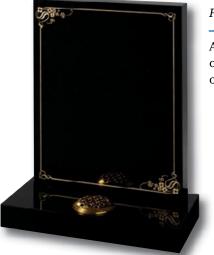

### Ryehill

An ogee shaped Chinese Rustenburg granite memorial with evocative rural motif

All polished Black granite oblong memorial with an ornate gilded border