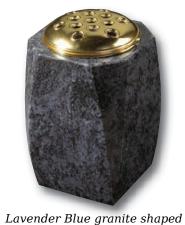

### Desks & Wedges

Vases

vase. 0/237G

Marble Vase

The cushioned edges to this marble vase create a gentle look

Lavender Blue granite vase and base. 0/239G

South African Dark Grey shaped vase. 0/236G

in most colours 0/234G