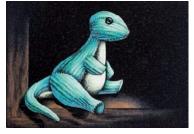

#### Bubble & Squeak

Gentle curves further enhance the comforting softness of the children's characters illustrated on this beautiful polished Impala granite memorial