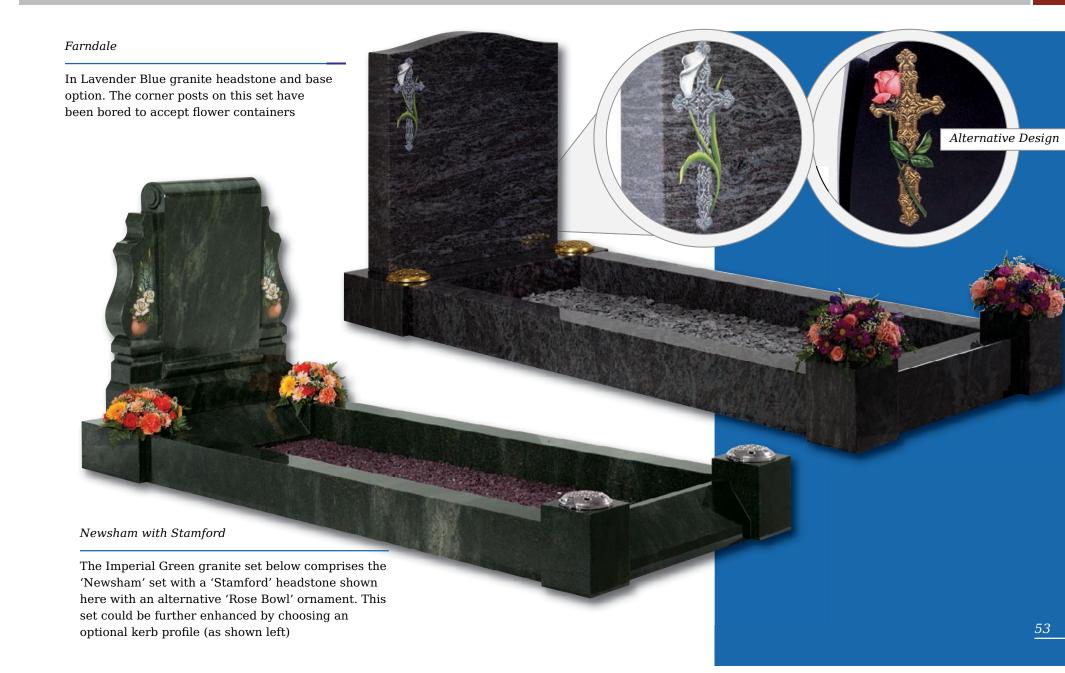

Select any headstone of your choice and add various compact memorial options

This kerb set is designed to create a truly personal area for your plot, a place of quiet contemplation and rest. Shown in Sera Grey granite and Black granite

#### Castleton (right)

Elegantly designed Black granite balustrade set with a delicate flowing ornamental design

#### Cayton (inset above)

Alternative version of the 'Castleton' set, the narrower headstone creates space for flower containers, with splayed detail repeated on the rear of the base

#### Harewood

Classically styled full lawn type memorial with cover slab in Cathay Light Grey granite, featuring ornamentation enhanced with a metallic paint finish

#### Kerb Set Options

Compact memorials (shown right) are designed to be placed within the kerb area. These are an ideal and fitting tribute for family, friends or colleagues to convey their message of remembrance in addition to the main memorial