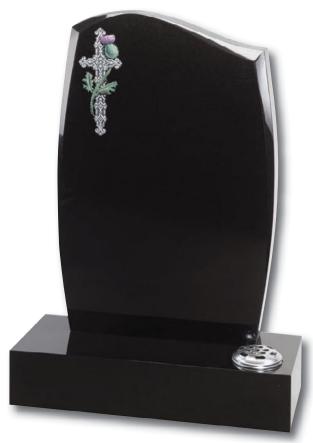

A deep carved cross entwined with either a rose, thistle or lily make this Black all polished memorial look stunning