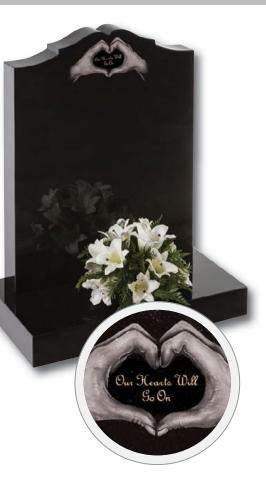

### Linthorpe

Lilies are a long established symbol of mourning. They are shown here carved on a contemporary heart shaped stone with either natural, unpainted flowers or with an 'antiqued' paint effect. Shown in Black granite Hotham