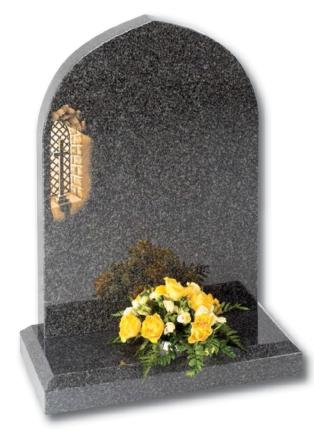

#### Garrowby

A fresh approach to the classic church window design shown on South African Dark Grey granite