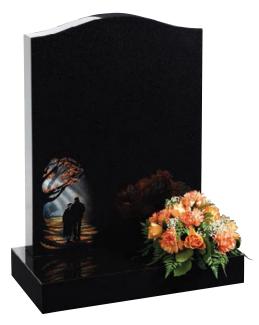

### Edenfield

Grace and elegance are personified on this Black granite half ogee headstone

This simple oblong, all polished Black granite memorial has a beautiful kneeling angel drawn into the stone available in mono or colour options