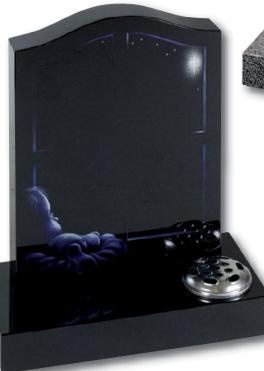

Molescroft

Polished Regal Black, honed Cathay Light Grey or polished Lavender Blue granite memorials, all with deep rose carving

Birdsall

An ogee top Blue Pearl granite memorial with detailed robin design