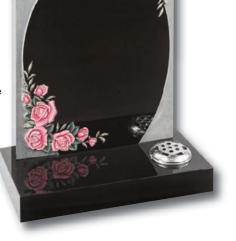

#### Seaton

Classic ogee top with shaded or painted roses on Emerald Pearl granite