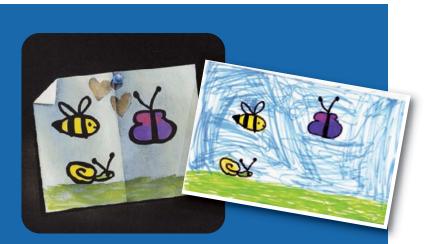

#### Child's Drawing Design

For an extra special touch, we are able to translate a child's own drawing into a personal design suitable for use on a vase, desk or memorial

An example of this is shown at the top of the page. (Original drawing shown right. Design shown on Black granite)

This page showcases a selection of designs created specifically for children's memorials, adding a more personal touch. Our artists are able to take your ideas and help turn them into a poignant and lasting tribute