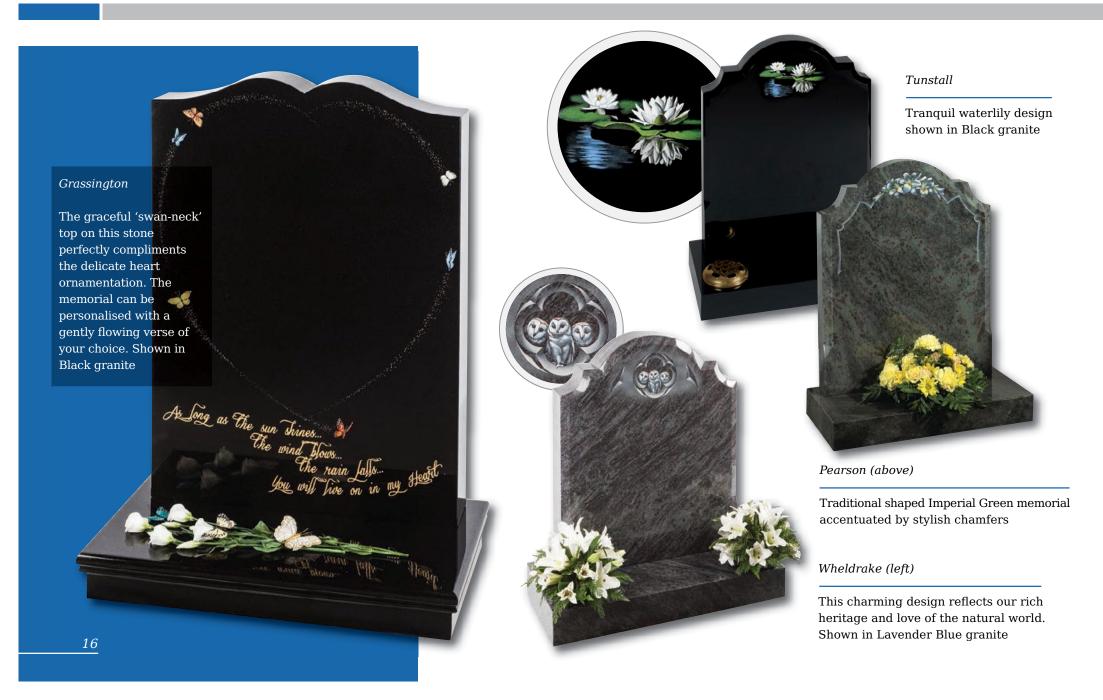

Molescroft

Polished Regal Black, honed Cathay Light Grey or polished Lavender Blue granite memorials, all with deep rose carving

Birdsall

An ogee top Blue Pearl granite memorial with detailed robin design