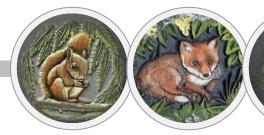

### Eppleworth

Black granite ogee shaped with a nonreflective honed finish. Our range of wildlife designs are deeply carved and hand painted