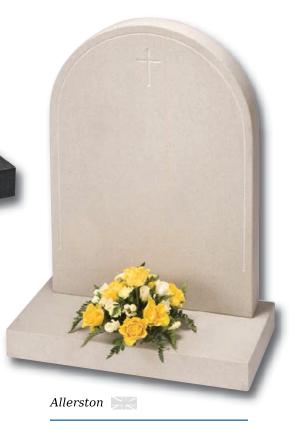

This ogee top memorial in South African Dark Grey granite has a honed finish and a deep cut floral border design

The UK has a wide range of stunning stones for you to choose from. As well as significantly reducing the carbon footprint involved in transportation, you can be sure that a selection of these stones have been quarried, manufactured and artistically detailed right here in the UK. UK sourced memorials are indicated in their individual descriptions

A traditional shape in Yorkshire stone with classic cross design. UK sourced material