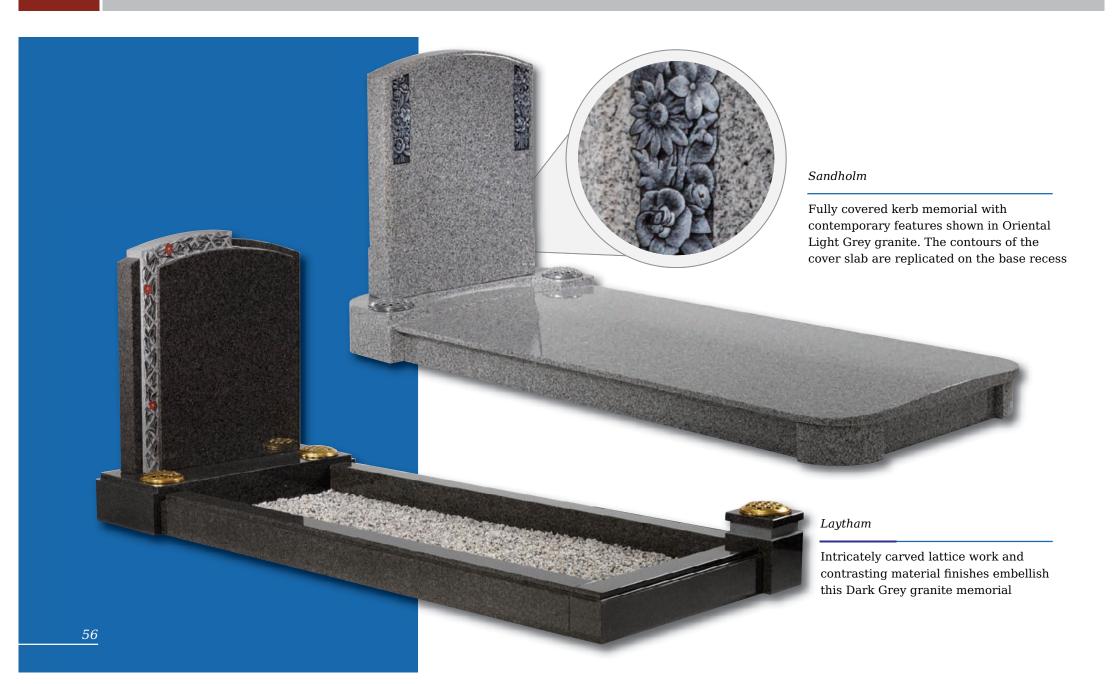

Select any headstone of your choice and add various compact memorial options

This kerb set is designed to create a truly personal area for your plot, a place of quiet contemplation and rest. Shown in Sera Grey granite and Black granite

#### Castleton (right)

Elegantly designed Black granite balustrade set with a delicate flowing ornamental design

#### Cayton (inset above)

Alternative version of the 'Castleton' set, the narrower headstone creates space for flower containers, with splayed detail repeated on the rear of the base

#### Harewood

Classically styled full lawn type memorial with cover slab in Cathay Light Grey granite, featuring ornamentation enhanced with a metallic paint finish

#### Kerb Set Options

Compact memorials (shown right) are designed to be placed within the kerb area. These are an ideal and fitting tribute for family, friends or colleagues to convey their message of remembrance in addition to the main memorial