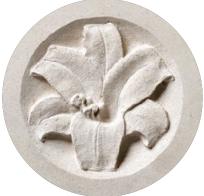

### Linthorpe

Lilies are a long established symbol of mourning. They are shown here carved on a contemporary heart shaped stone with either natural, unpainted flowers or with an 'antiqued' paint effect. Shown in Black granite Hotham