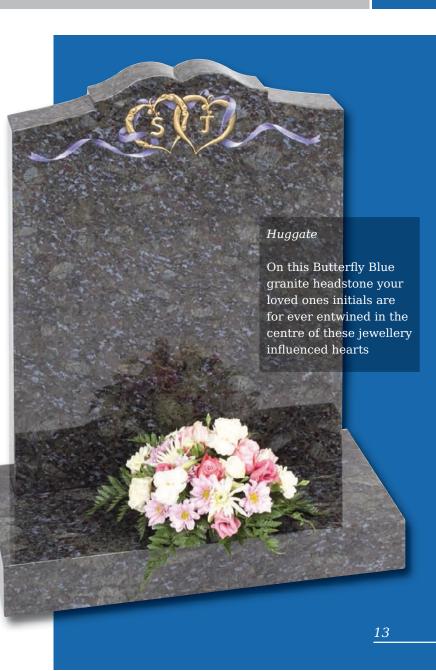

stones



Garden scene with textured stone wall incorporates the Evergreen granite effectively





#### Leconfield

Traditional image of an open book and rose, sandblasted and painted to give a three dimensional effect. Shown in Black granite

#### Grimston

Ornate silvered Celtic band with carved and painted gemstones on a classic Normanby shaped headstone in honed South African Dark Grey granite

#### Swanland

Traditional Black granite headstone with two flower vases and elegant swan artwork

#### Wickersey

This Black granite distinctively shaped memorial features a design of modern contemporary symbolism embracing a brief message of your choice

Crookley





### Barley

Spiritual reflection with images of The Sacred Heart or The Good Shepherd (Crookley). All polished Black granite





Ilkley

Classic Bible and rosary bead design on all polished Paradiso granite

Selby (rear)

A deep carved cross entwined with either a rose, thistle or lily make this Black all polished memorial look stunning

### Thearne (front)

A delicate rose set within a heart compliment this popular shaped Lavender Blue polished memorial Bainton

A charming scene adds to the simple beauty of this shaped and chamfered Black granite memorial







### Hasholme (above)

This beautiful Emerald Pearl granite memorial needs only a delicate floral design to add to its soft outline of flowing curves and chamfers

### Staxton

Distinguished Emerald Pearl granite pillared memorial with heart detail



The bowed profile of this memorial is decorated with a deep carved floral design in Lavender Blue granit