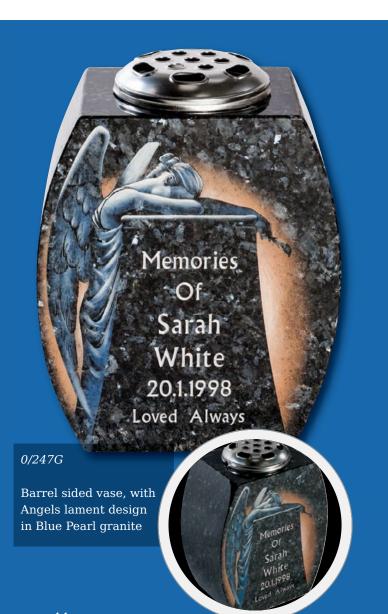

### Desks & Wedges

Vases

vase. 0/237G

Marble Vase

The cushioned edges to this marble vase create a gentle look

Lavender Blue granite vase and base. 0/239G

South African Dark Grey shaped vase. 0/236G

in most colours 0/234G

#### Vases

Black granite heart vase 0/232G

Black granite Vase with two flower containers and rose design 0/240G

A deep carved floral design is used to great effect on this imaginatively shaped Serena stone memorial