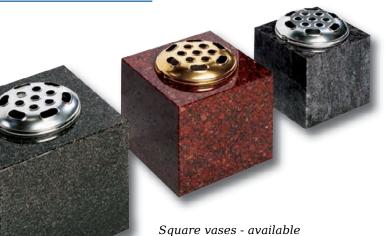

### Desks & Wedges

Vases

vase. 0/237G

Marble Vase

The cushioned edges to this marble vase create a gentle look

Lavender Blue granite vase and base. 0/239G

South African Dark Grey shaped vase. 0/236G

in most colours 0/234G

#### Vases

Black granite heart vase 0/232G

Black granite Vase with two flower containers and rose design 0/240G

A deep carved floral design is used to great effect on this imaginatively shaped Serena stone memorial