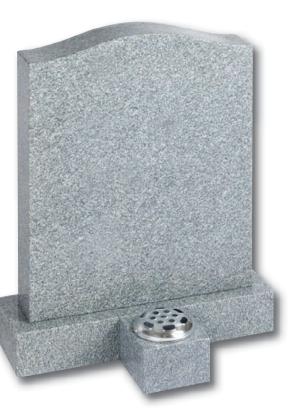

Molescroft

Polished Regal Black, honed Cathay Light Grey or polished Lavender Blue granite memorials, all with deep rose carving

Birdsall

An ogee top Blue Pearl granite memorial with detailed robin design