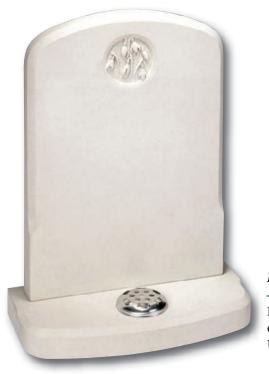

Select any headstone of your choice and add various compact memorial options

This kerb set is designed to create a truly personal area for your plot, a place of quiet contemplation and rest. Shown in Sera Grey granite and Black granite

#### Kerb Set Options

Compact memorials (shown right) are designed to be placed within the kerb area. These are an ideal and fitting tribute for family, friends or colleagues to convey their message of remembrance in addition to the main memorial