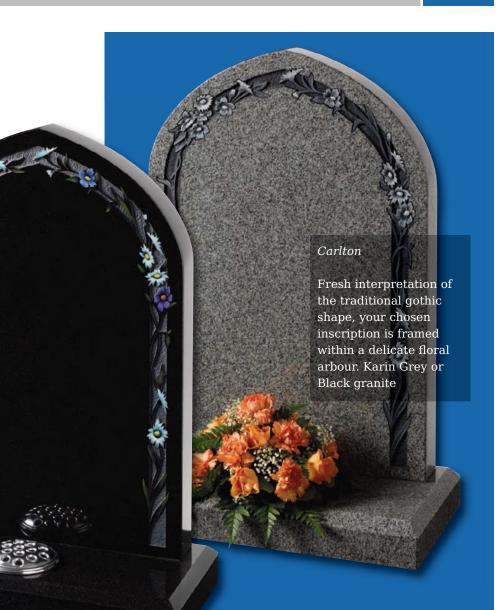

### Denby (left)

Floral panels add a new dimension to this original shaped stone, framing the area to be inscribed. Shown in Sera Grey granite