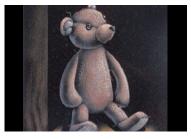

#### Appleton

A beautiful Black granite heart shaped memorial with a polished rose bowl vase. Choose from a selection of detailed 'soft toy' character designs Ollie Bear

A soft, warm coloured granite ogee with a classic carved teddy bear holding a book. Perfect for inscribing a small, personal message. Shown in Indian Aurora granite