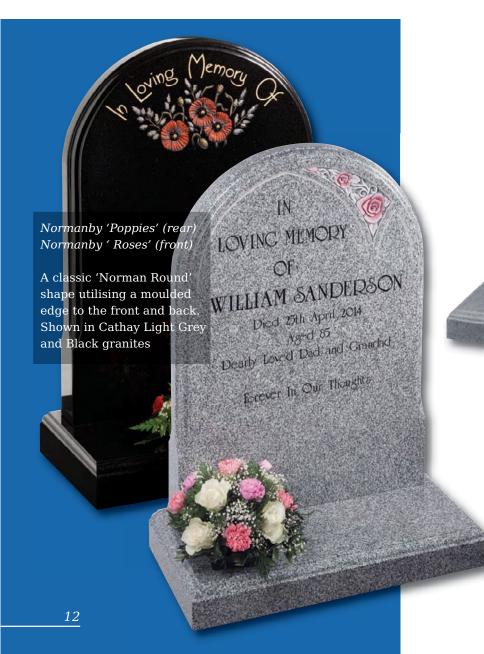

Molescroft

Polished Regal Black, honed Cathay Light Grey or polished Lavender Blue granite memorials, all with deep rose carving

Birdsall

An ogee top Blue Pearl granite memorial with detailed robin design