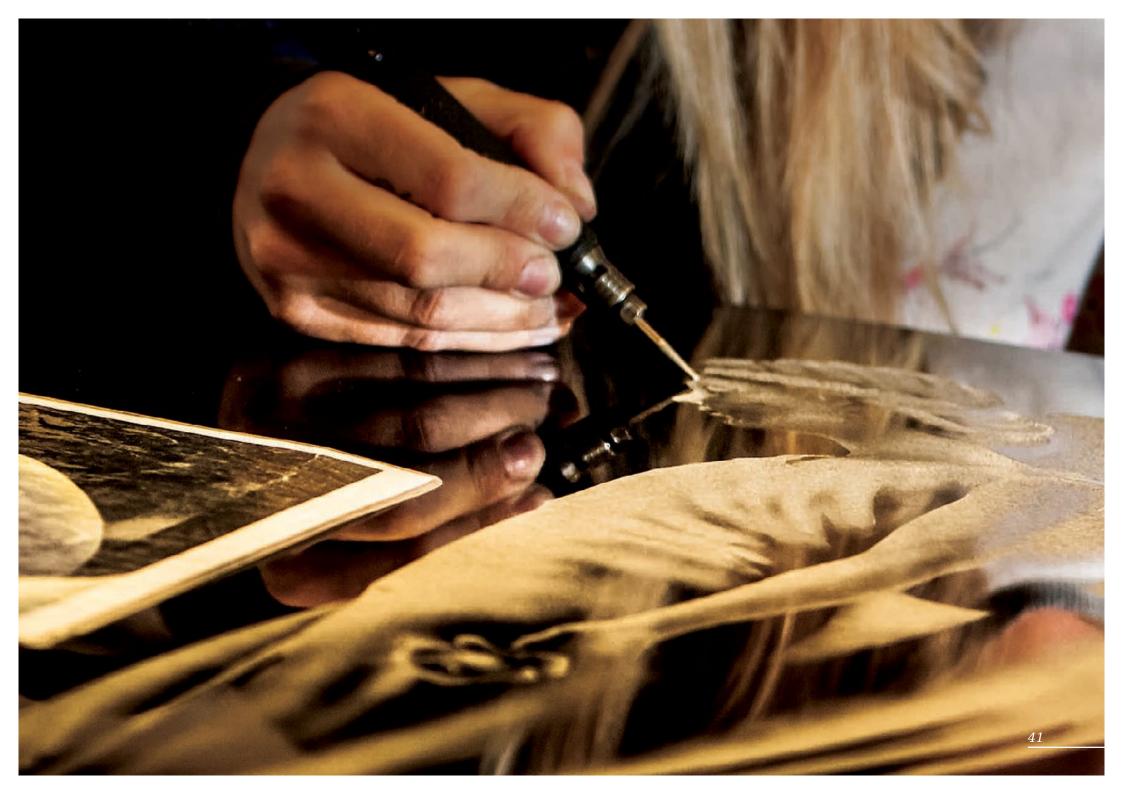

#### Child's Drawing Design

For an extra special touch, we are able to translate a child's own drawing into a personal design suitable for use on a vase, desk or memorial

An example of this is shown at the top of the page. (Original drawing shown right. Design shown on Black granite)

This page showcases a selection of designs created specifically for children's memorials, adding a more personal touch. Our artists are able to take your ideas and help turn them into a poignant and lasting tribute