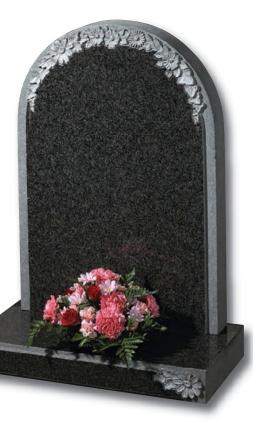

#### Hatfield

Timeless and classic this polished oval is framed by four deep carved roses and rustic pitched edges. Shown in Black granite