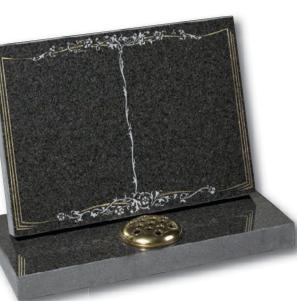

#### Ripon / Sowerby / Hepworth

Variations on a popular theme, offering multiple inscription possibilities. Sowerby is based on a traditional cross and die. Hepworth features a beautifully detailed scroll, while the Ripon shows a highly polished curved page book

### Sowerby (above) / Hepworth (right)

Each version is available in either Black, South African Dark Grey or Impala Grey granites