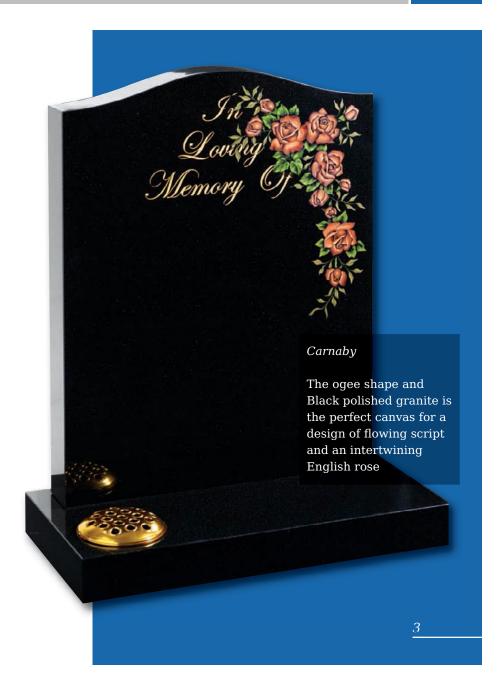

Molescroft

Polished Regal Black, honed Cathay Light Grey or polished Lavender Blue granite memorials, all with deep rose carving

Birdsall

An ogee top Blue Pearl granite memorial with detailed robin design