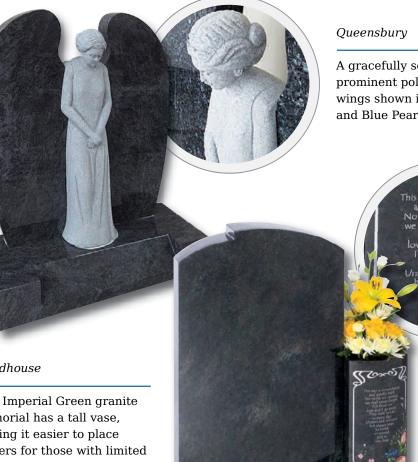

#### Minster

This stately memorial was inspired by classical architecture. Seen here in Chinese Rustenburg granite

A gracefully sculpted Angel with prominent polished granite wings shown in Lavender Blue and Blue Pearl

### Woodhouse

This Imperial Green granite memorial has a tall vase, making it easier to place flowers for those with limited mobility. This striking design also allows space for personal sentiments

Rossington