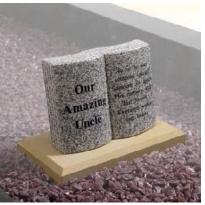

## Books and Scrolls

Melton

This South African Dark Grey granite book tablet is part polished to give contrast to the stone