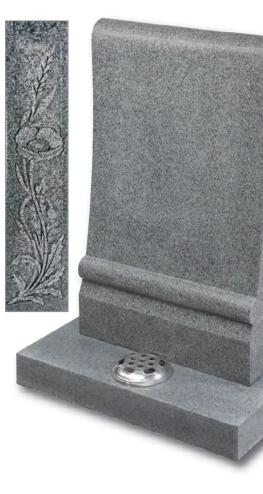

Molescroft

Polished Regal Black, honed Cathay Light Grey or polished Lavender Blue granite memorials, all with deep rose carving

Birdsall

An ogee top Blue Pearl granite memorial with detailed robin design