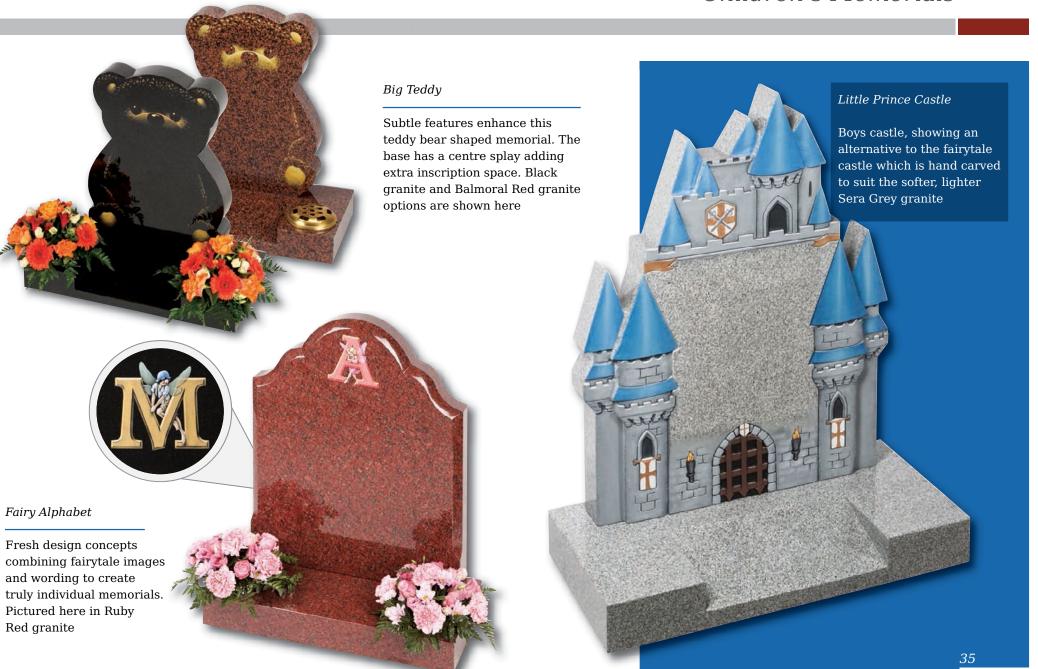

### Fairytale Castle

Even the most imaginative requests can be turned into something special. Let us guide you through the process of choosing a lasting tribute to your loved one

BBE/

# Fairy Inscription

Our fairytale images can be combined with any letter to truly personalise your memorial. Stone shown is Blue Pearl granite