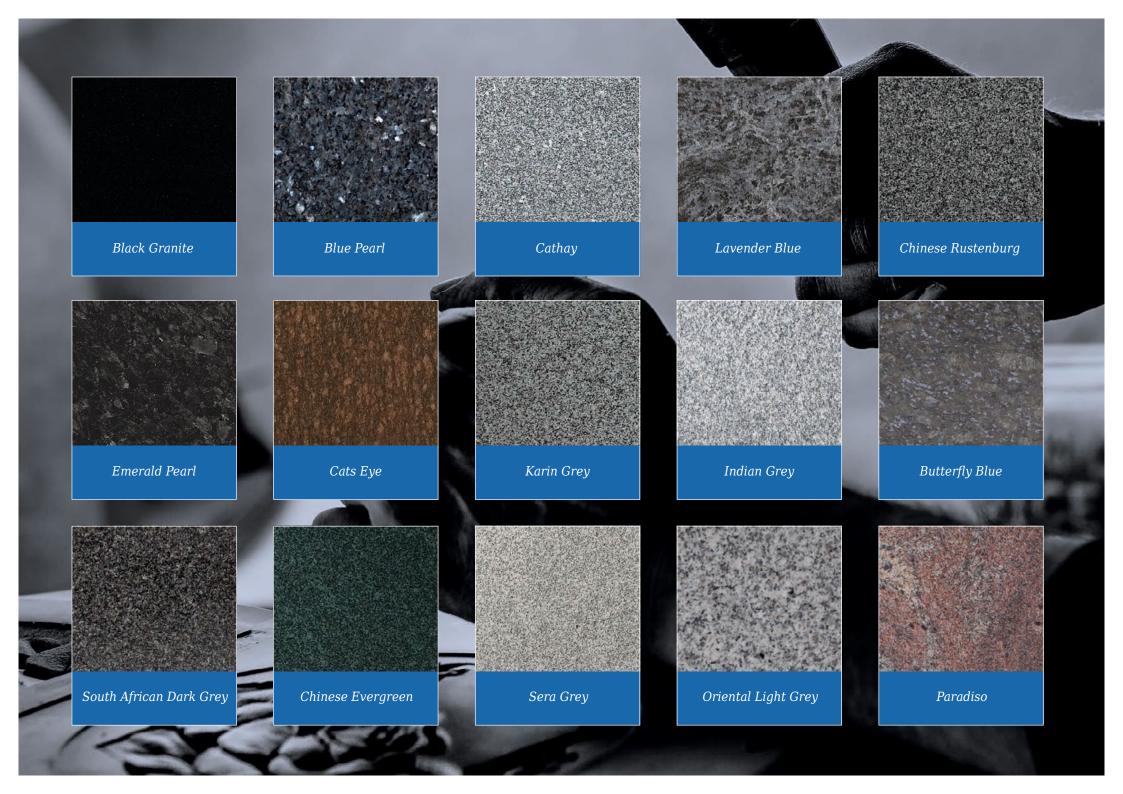

This ogee top memorial in South African Dark Grey granite has a honed finish and a deep cut floral border design

The UK has a wide range of stunning stones for you to choose from. As well as significantly reducing the carbon footprint involved in transportation, you can be sure that a selection of these stones have been quarried, manufactured and artistically detailed right here in the UK. UK sourced memorials are indicated in their individual descriptions