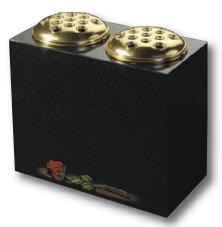

#### Vases

Black granite heart vase 0/232G

Black granite Vase with two flower containers and rose design 0/240G

A deep carved floral design is used to great effect on this imaginatively shaped Serena stone memorial