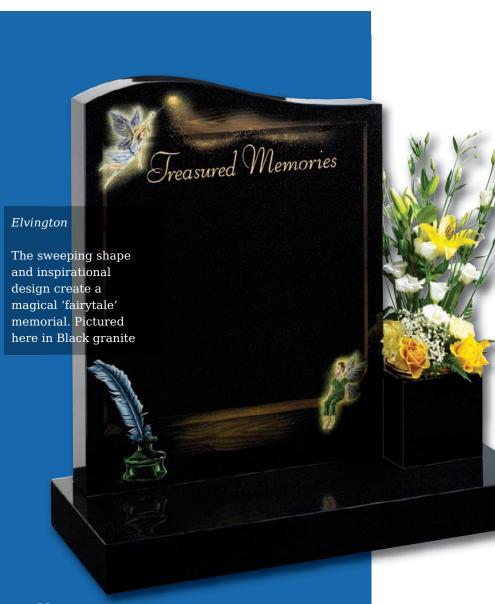

# Fairy Inscription

Our fairytale images can be combined with any letter to truly personalise your memorial. Stone shown is Blue Pearl granite