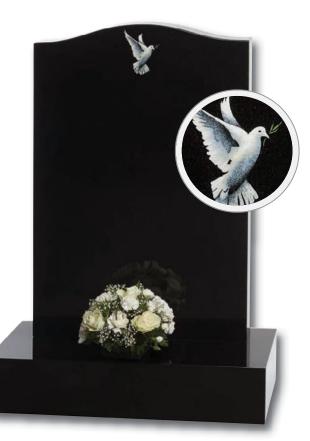

#### Elgin

Simple beauty of a dove in flight, timeless symbol of eternal peace on a statuesque large ogee. Shown in Black granite