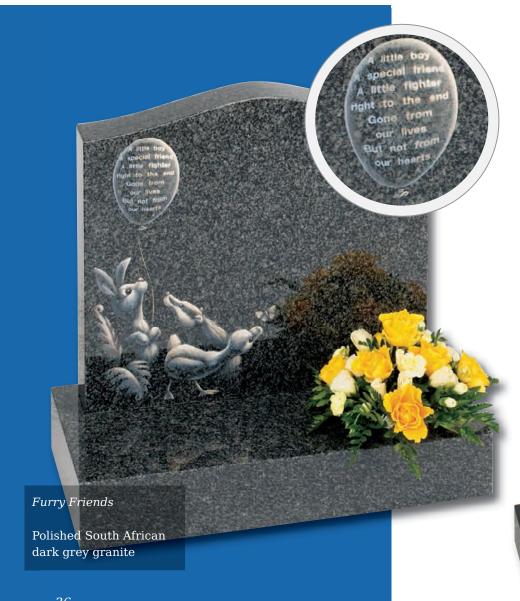

l' vase. Pictured here in Lavender Blue granite

### Pollington

A beautiful posy design and gilded line adds something special to the elegant heart shaped Black granite memorial



### Children's Memorials

### Fairytale Castle

Even the most imaginative requests can be turned into something special. Let us guide you through the process of choosing a lasting tribute to your loved one

BBE/

#### Bubble & Squeak

Gentle curves further enhance the comforting softness of the children's characters illustrated on this beautiful polished Impala granite memorial

#### Shooting Star

A fleeting moment in ones life is symbolised by this colourful shooting star design on this Black granite ogee top memorial. Alternative design is shown (inset)

### Children's Memorials



### Children's Memorials



### Lullaby Memorials

Whilst our children sleep they are remembered with this range of lullaby influenced designs

Sweet Dreams

Polished Rustenburg granite





Make a Wish

Polished black granite

### Children's Memorials

#### Tumbling Ted

美产和美国人族

Tumbling Ted decorates the front of the base leaving both the delicately carved teddy with heart and free standing book available for inscriptions. Black granite and Chinese Wine granite

#### Bentley

Classic and endearing 'Bentley Bear' hand carved in Blue Pearl granite

# Fairy Inscription

Our fairytale images can be combined with any letter to truly personalise your memorial. Stone shown is Blue Pearl granite

# eyes opened 3.3.2011 eyes closed 3.3.2011

efferson

Our Beautiful Baby

Bov

Never more than a thought away

### Children'