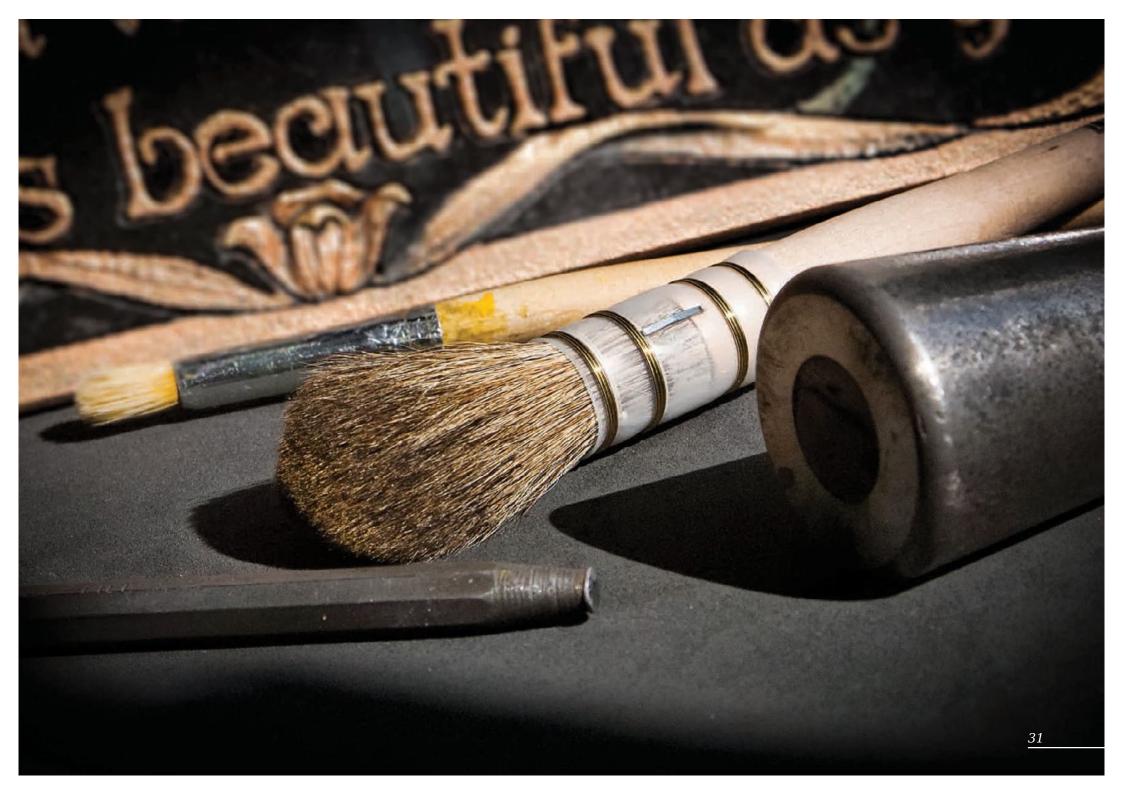

Our award winning artists and craftsmen pride themselves on creating unique, highly detailed pieces of art for use in many different ways on our range of memorials. This helps ensure that any memorial chosen is personal enough to respectfully mark a person's life. On the next few pages are a small selection of the many designs we have created over the years (along with the Children's design selection on page 40)

More intricate custom designs are always available. We can transform a basic idea into a beautiful design to compliment any memorial

An official badge or a family crest can be translated into a memorial design to suit most spaces

We have a number of designs that are ideal for products where space is limited such as vases and desk tablets. Above are a few of these designs

Monochrome images work particularly well on darker polished granite memorials