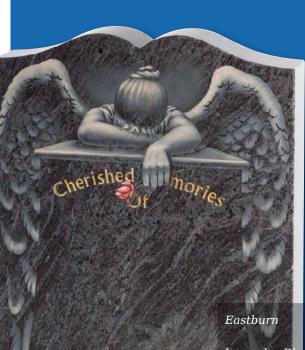

#### Eston (right)

Eternal flame in a setting of winter leaves and berries illuminates the heading on an off-set peon top, Black granite headstone

Detailed Mono

Detailed Colour

Standard