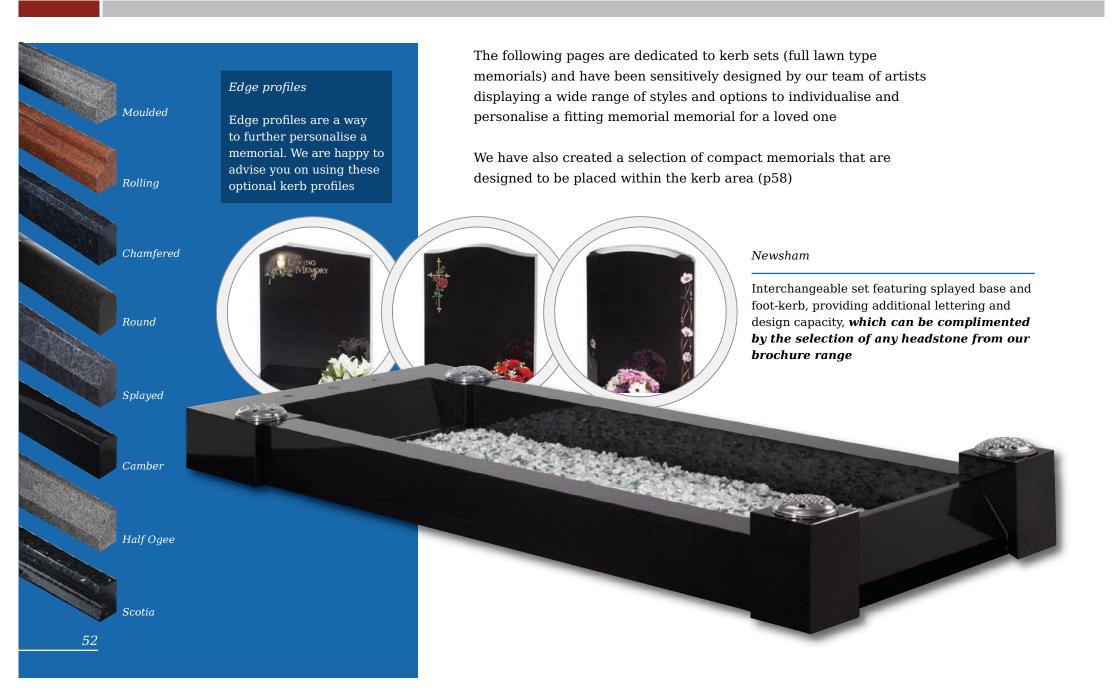

Select any headstone of your choice and add various compact memorial options

This kerb set is designed to create a truly personal area for your plot, a place of quiet contemplation and rest. Shown in Sera Grey granite and Black granite

#### Castleton (right)

Elegantly designed Black granite balustrade set with a delicate flowing ornamental design

#### Cayton (inset above)

Alternative version of the 'Castleton' set, the narrower headstone creates space for flower containers, with splayed detail repeated on the rear of the base