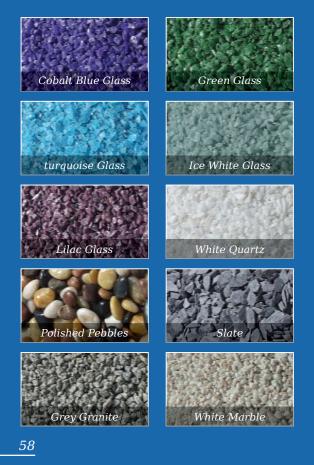

Shown below are a selection of recycled glass and natural stone chippings perfect for complimenting any kerb set

Rosebud Tablet

A permanent 'card' on which to inscribe a farewell message

In Black granite offering a larger inscription area