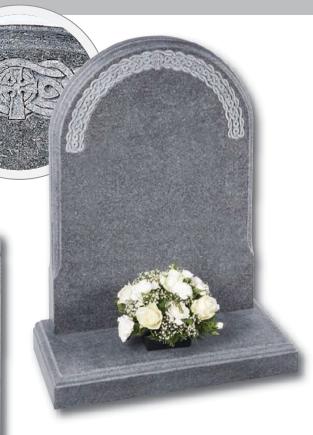

K sourced material

#### Molescroft

Honed Cathay Light Grey memorial with deep rose carving

#### Humbleton

Norman round shape, South African Dark Grey granite. Decorative Celtic lettering in a part honed 'churchyard' finish

#### Easington

This dove of peace is carved from a solid slab of Crown stone with architectural design features and bow fronted base



A simple floral design with a gothic top and chamfered base in Yorkshire stone. UK sourced material



#### Oakington

All honed Indian Grey memorial ogee shaped top with a separate flower vase

Bransdale

Classic ogee top in beautiful Cornish granite UK sourced material



#### Grindale

A plain carved and uncoloured Celtic design on a Norman round shape. Shown in South African Dark Grey granite with an unpolished honed finish





#### Copley

'Scroll' memorials have been a familiar feature of churchyards for generations. This streamlined version in honed Chinese Rustenburg granite features deeply incised poppy designs to both sides Ottringham

A delicate posy carving top centre of this majestic looking Nabresina Memorial









#### Circular Designs (left)

The Clifton, Amplethorpe and Bessingby stones all incorporate a circular, hand carved design. With these stones, any one of the three designs on the left (as well as the designs shown on the stones in these pictures) can be chosen for your headstone. Alternatively we can create a design based on your own ideas





#### Amplethorpe

This all honed Dark Grey granite memorial is enhanced by a stylish chamfer and carving

#### Bessingby

Delicate snowdrops are