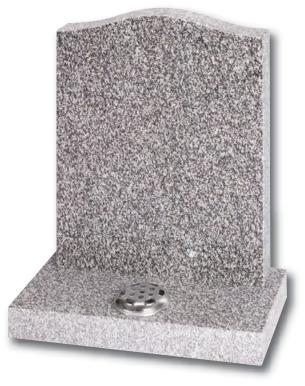

Molescroft

Polished Regal Black, honed Cathay Light Grey or polished Lavender Blue granite memorials, all with deep rose carving

Birdsall

An ogee top Blue Pearl granite memorial with detailed robin design