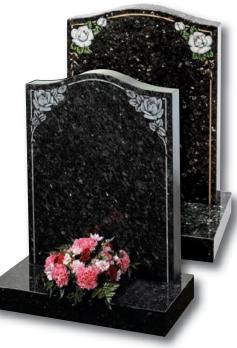

#### Sutton

In Karin Grey granite, this ogee shaped memorial has a simple cross and painted flower in relief

All polished Black granite headstone with striking rambling rose design