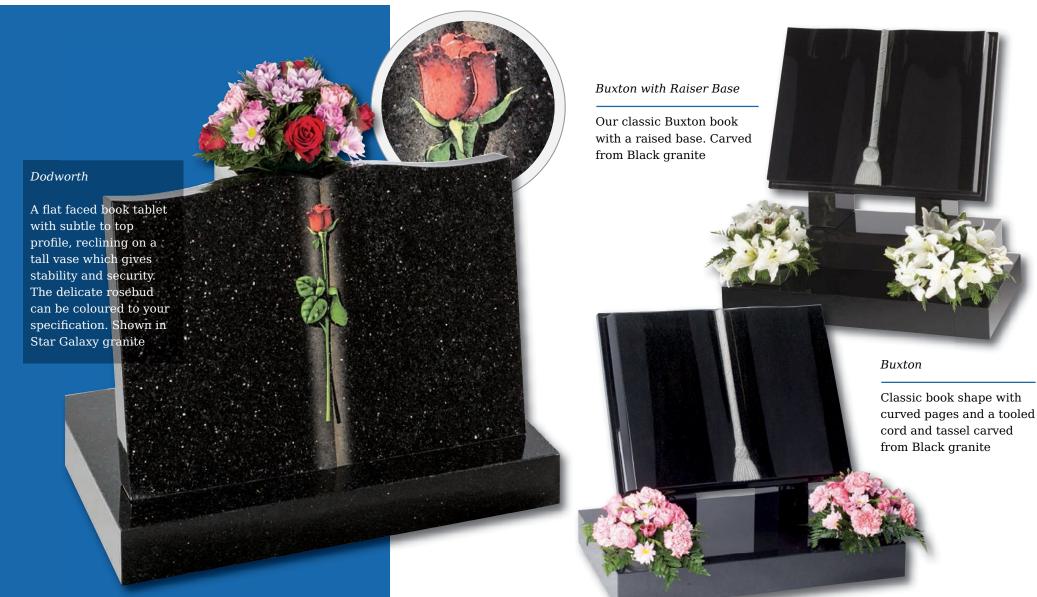

#### Ripon / Sowerby / Hepworth

Variations on a popular theme, offering multiple inscription possibilities. Sowerby is based on a traditional cross and die. Hepworth features a beautifully detailed scroll, while the Ripon shows a highly polished curved page book

### Sowerby (above) / Hepworth (right)

Each version is available in either Black, South African Dark Grey or Impala Grey granites