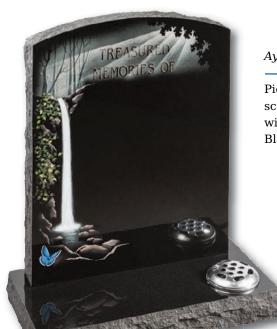

### Aysgarth

Picturesque waterfall and forest scene, can be created with or without the heading. Shown in Black granite with Pitched Edges