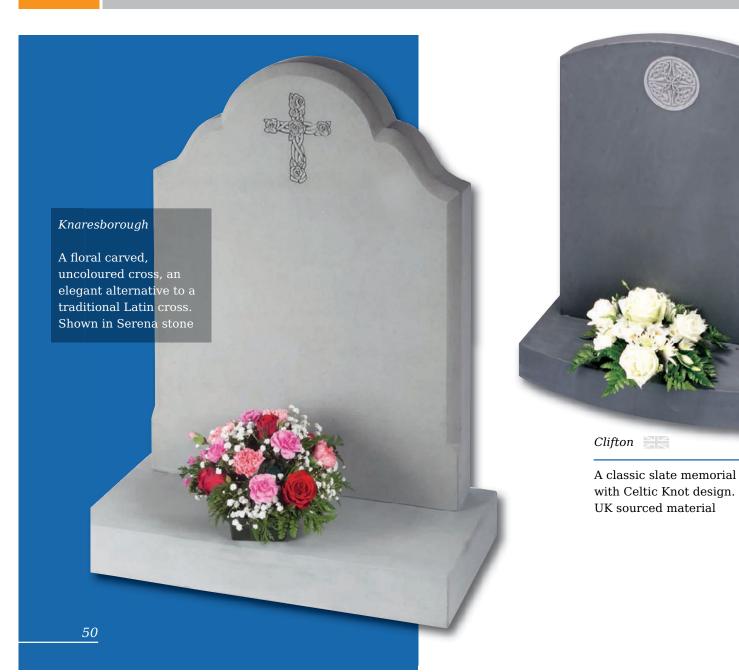

A traditional shape in Yorkshire stone with classic cross design. UK sourced material

#### Circular Designs (left)

The Clifton, Amplethorpe and Bessingby stones all incorporate a circular, hand carved design. With these stones, any one of the three designs on the left (as well as the designs shown on the stones in these pictures) can be chosen for your headstone. Alternatively we can create a design based on your own ideas