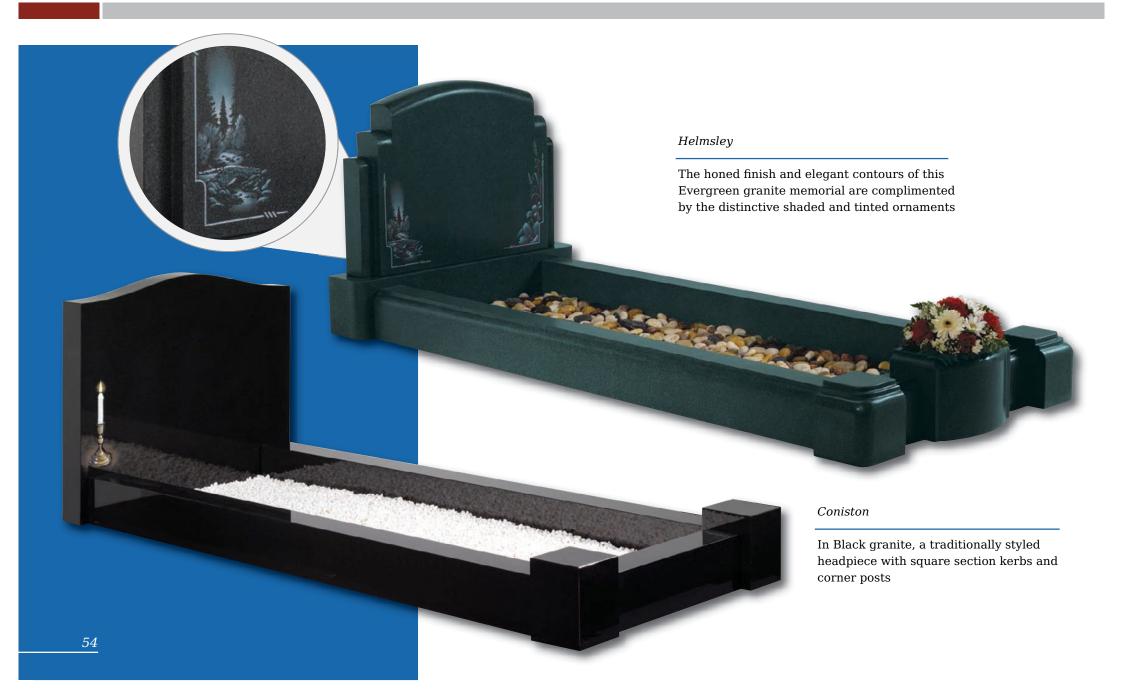

Select any headstone of your choice and add various compact memorial options

This kerb set is designed to create a truly personal area for your plot, a place of quiet contemplation and rest. Shown in Sera Grey granite and Black granite

#### Castleton (right)

Elegantly designed Black granite balustrade set with a delicate flowing ornamental design

#### Cayton (inset above)

Alternative version of the 'Castleton' set, the narrower headstone creates space for flower containers, with splayed detail repeated on the rear of the base

#### Harewood

Classically styled full lawn type memorial with cover slab in Cathay Light Grey granite, featuring ornamentation enhanced with a metallic paint finish

#### Kerb Set Options

Compact memorials (shown right) are designed to be placed within the kerb area. These are an ideal and fitting tribute for family, friends or colleagues to convey their message of remembrance in addition to the main memorial