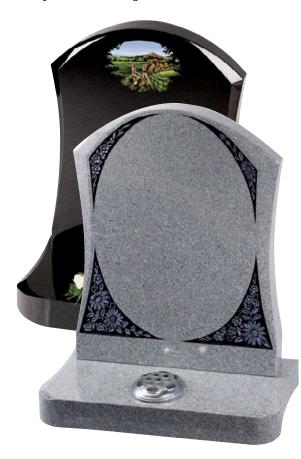

#### Sutton

In Karin Grey granite, this ogee shaped memorial has a simple cross and painted flower in relief

All polished Black granite headstone with striking rambling rose design

### Keyingham

In Chinese Rustenburg granite, ogee top with simple cross and rose ornamentation or Black granite with colour cross and rose option Whitedale

All polished Indian Light Grey granite with stunning metallic finish to the rose design