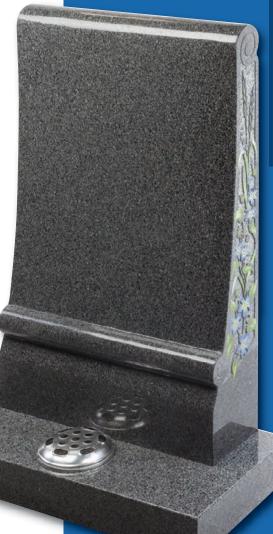

### Hasholme (above)

This beautiful Emerald Pearl granite memorial needs only a delicate floral design to add to its soft outline of flowing curves and chamfers

### Staxton

Distinguished Emerald Pearl granite pillared memorial with heart detail

The bowed profile of this memorial is decorated with a deep carved floral design in Lavender Blue granite

Lavender Blue granite with a 'swan-neck' top headstone, graced with a statuesque lamenting angel ornament