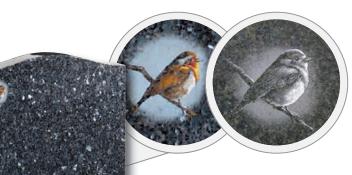

Molescroft

Polished Regal Black, honed Cathay Light Grey or polished Lavender Blue granite memorials, all with deep rose carving

Birdsall

An ogee top Blue Pearl granite memorial with detailed robin design