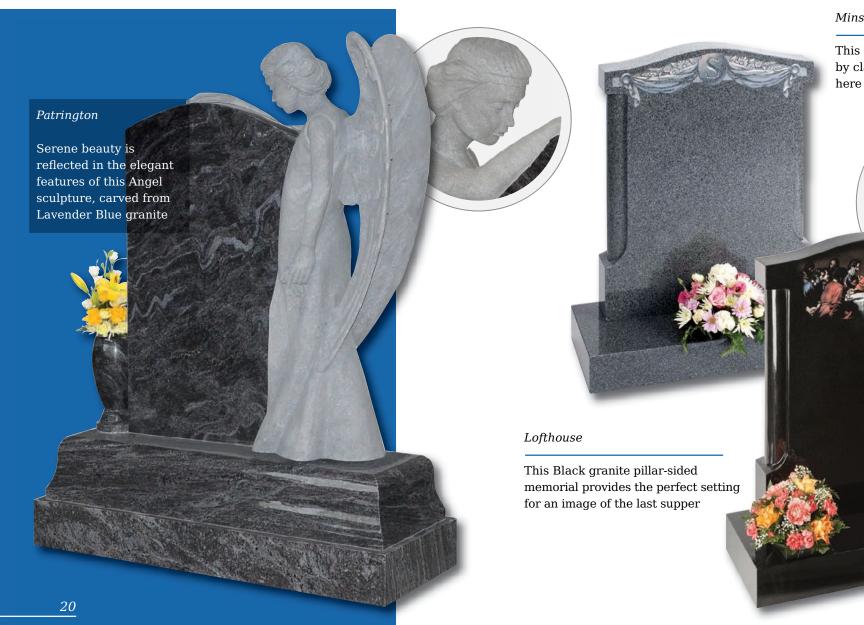

#### Minster

This stately memorial was inspired by classical architecture. Seen here in Chinese Rustenburg granite

A gracefully sculpted Angel with prominent polished granite wings shown in Lavender Blue and Blue Pearl

### Woodhouse

This Imperial Green granite memorial has a tall vase, making it easier to place flowers for those with limited mobility. This striking design also allows space for personal sentiments

Rossington