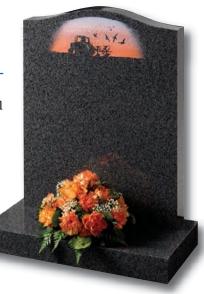

### Tall Lawn Memorials

Black granite ogee shaped, large rustic edged headstone on a one-piece dual finished base frames this tranquil scene and provides space for a verse of your choice