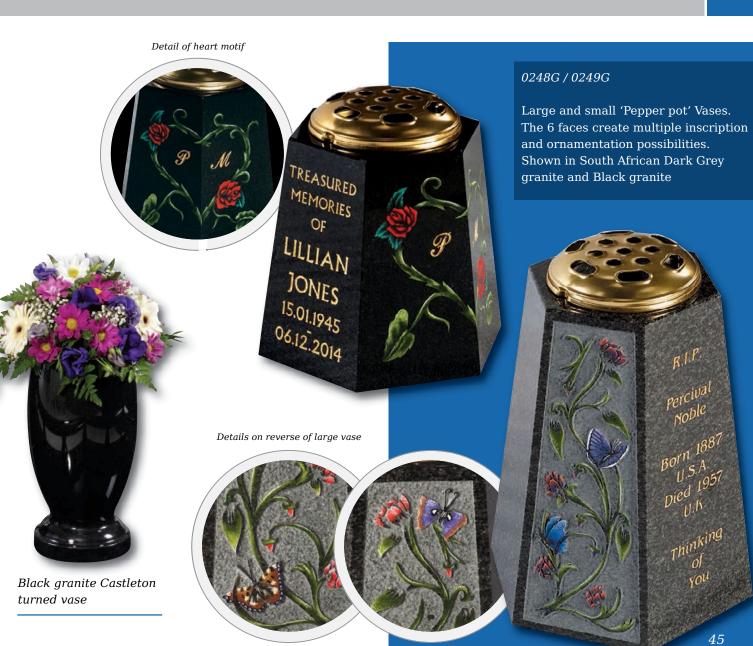

### Desks & Wedges

Vases

vase. 0/237G

Marble Vase

The cushioned edges to this marble vase create a gentle look

Lavender Blue granite vase and base. 0/239G

South African Dark Grey shaped vase. 0/236G

in most colours 0/234G