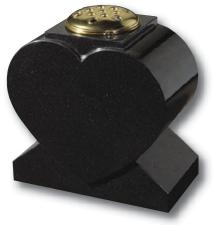

#### Vases

Black granite heart vase 0/232G

Black granite Vase with two flower containers and rose design 0/240G

A deep carved floral design is used to great effect on this imaginatively shaped Serena stone memorial