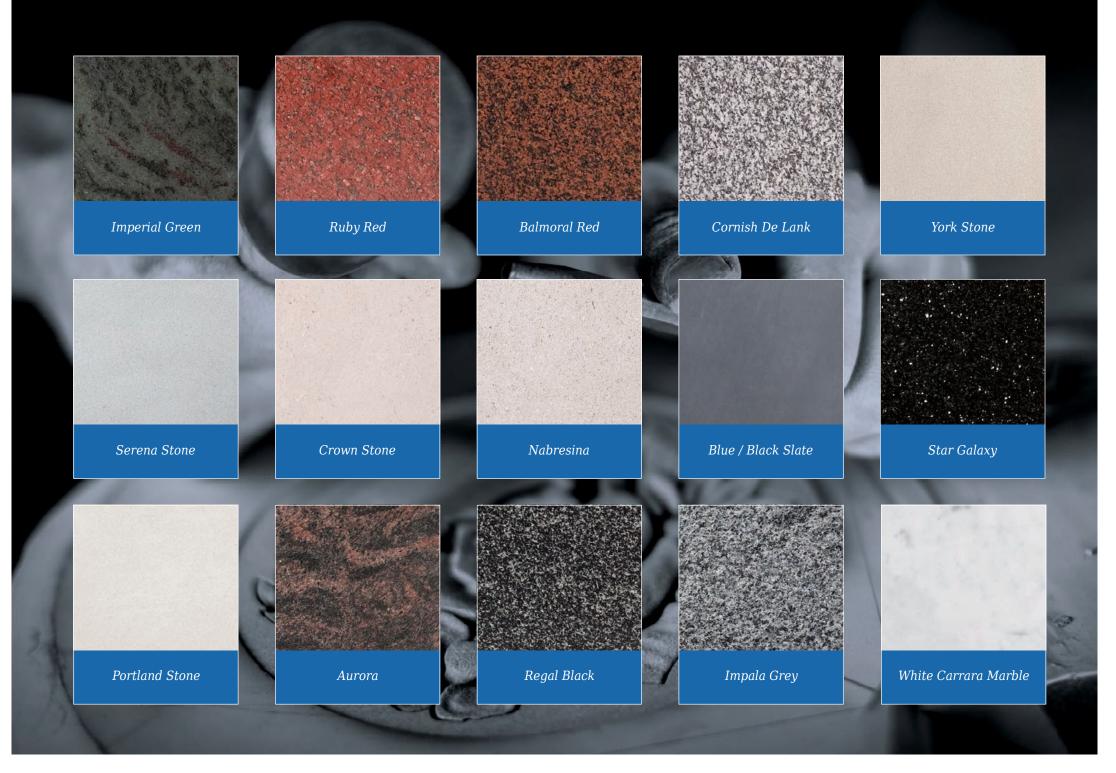

This ogee top memorial in South African Dark Grey granite has a honed finish and a deep cut floral border design

The UK has a wide range of stunning stones for you to choose from. As well as significantly reducing the carbon footprint involved in transportation, you can be sure that a selection of these stones have been quarried, manufactured and artistically detailed right here in the UK. UK sourced memorials are indicated in their individual descriptions