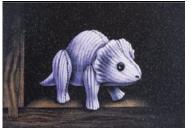

#### Bentley

Classic and endearing 'Bentley Bear' hand carved in Blue Pearl granite