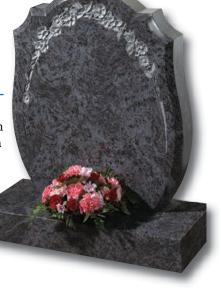

#### Sutton

In Karin Grey granite, this ogee shaped memorial has a simple cross and painted flower in relief

All polished Black granite headstone with striking rambling rose design