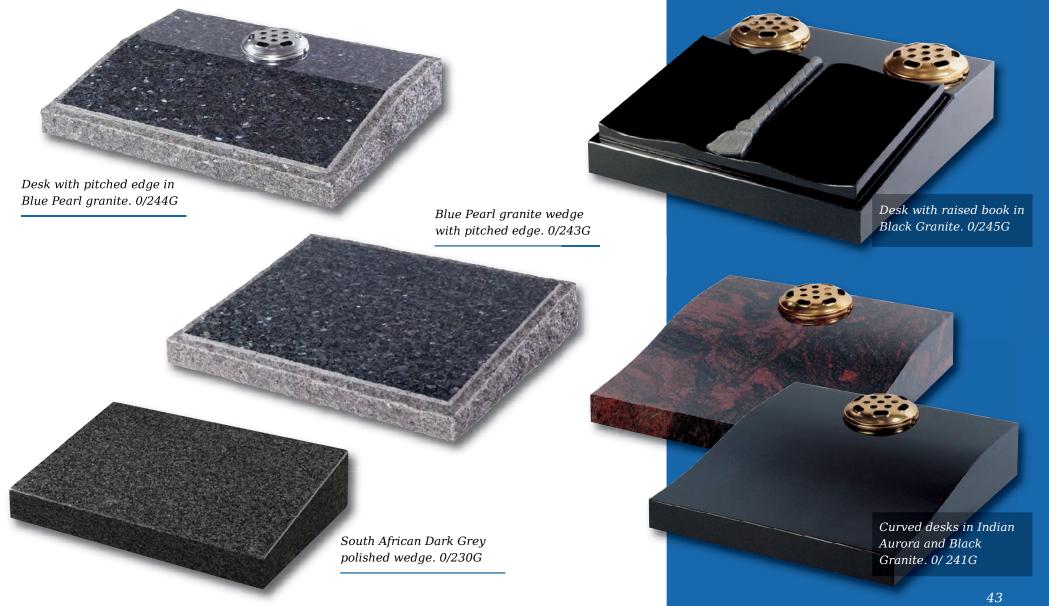

## Desks & Wedges

Scroll desk vase shown in Impala Grey and Black granites

Black granite desk tablet. 0/229G Updated version of a traditional book design. 0/242G

Desk with moulded edges in Black granite. 0/246G

Desk tablet in Ruby Red granite. 0/231G